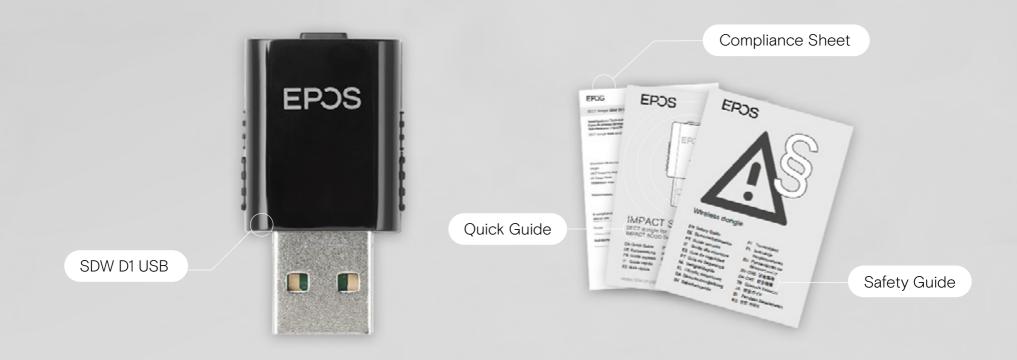

## What's in the Box

### Product data

2/3

| Product variants                                               | What's in the box                                                                                                                                                                          |  |  |
|----------------------------------------------------------------|--------------------------------------------------------------------------------------------------------------------------------------------------------------------------------------------|--|--|
| IMPACT SDW D1 USB                                              | USB DECT dongle, quick guide, safety guide, compliance sheet                                                                                                                               |  |  |
| IMPACT SDW D1 USB - US                                         |                                                                                                                                                                                            |  |  |
| Software                                                       |                                                                                                                                                                                            |  |  |
| EPOS devices can be managed with following Software solutions: |                                                                                                                                                                                            |  |  |
| EPOS Connect                                                   | Conduct firmware updates and configure headsets for personal audio preferences. EPOS Connect works for Windows, Mac® and VDI/Thin client environments: eposaudio.com/software-epos-connect |  |  |
| EPOS Manager                                                   | Manage, update and configure EPOS audio devices from any location - For both cloud and on-premises solutions: eposaudio.com/software-epos-manager                                          |  |  |