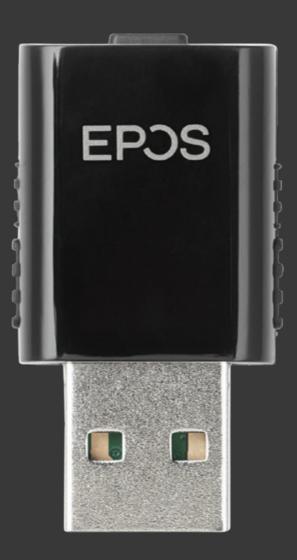

IMPACT SDW D1 USB

### **DECT Dongle**

Keep a clean workspace and stay mobile in the office, thanks to a plug-and-play dongle for your PC that makes your IMPACT 5000 Series headset as dynamic as you are. Around the office or working from home the DECT dongle optimizes your productivity.

#### Discreet, handy dongle size

Plugs neatly into your laptop and is easy to unplug and transport

#### Rubber casing for dongle

Anti-slip and easy to grasp for an instant plug-and-play solution